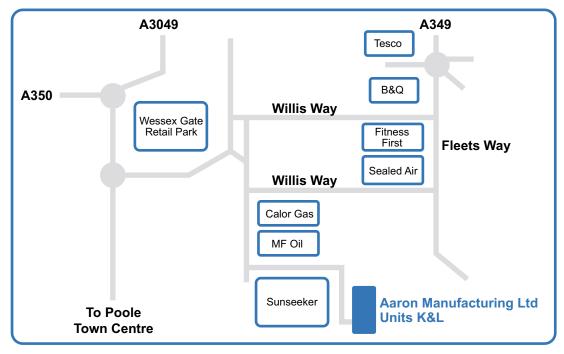

## From the East

Leave the M4 at junction J17 and straight ahead onto roundabout direction Cirencester, Chippenham Take the 4th Exit off the roundabout into A350 Follow the A350 direction Poole Continue straight into A35 Continue straight into A350 Take the 1st Exit off the roundabout into A349 Turn right onto Willis Way Turn right onto Fleets Lane Turn right onto Willis Way

## From the North

From the M3 direction Southampton, Portsmouth, Bournemouth Leave the M3, and join the M27 at the M3 J13-J14 junction direction Bournemouth Leave the M27 at junction M27 J1 and straight ahead into A31 Continue straight into A31 Take the 1st Exit off the roundabout into A34 Continue straight into A349 (Gravel Hill) Take the 2nd Exit off the Gravel Hill (A349) (Roundabout) into A349 (Gravel Hill) Take the 3rd Exit off the roundabout onto Fleets Lane Turn right onto Willis Way

## From the West

From the M25 join the M3 at the M3 J2/M25 J12 junction direction Basingstoke, Southampton Leave the M3 at junction M3 J13-J14 and straight ahead into M27 direction Bournemouth Leave the M27 at junction M27 J1 and straight ahead into A31 Continue straight into A31 Take the 1st Exit off the roundabout into A34 Continue straight into A349 (Gravel Hill) Take the 2nd Exit off the Gravel Hill (A349) (Roundabout) into A349 (Gravel Hill) Take the 3rd Exit off the roundabout onto Fleets Lane Turn right onto Willis Way